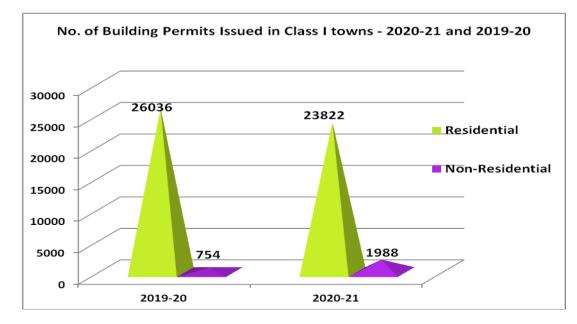

# Comparison of Building permits issued in Class I towns for the year 2020-21 & 2019-20:

While comparing the Building permits issued in class I towns for the year 2020-21 with that of 2019-20, the residential category reported a decrease of 8.50% and non-residential category showed a radical increase of 163.66% and the overall growth registered a decrease of 3.66%.

| Type of<br>Construction | No. of building permits issued<br>(Class I towns) |         | %<br>Variation |  |  |  |
|-------------------------|---------------------------------------------------|---------|----------------|--|--|--|
| Construction            | 2019-20                                           | 2020-21 | variation      |  |  |  |
|                         | Residentia                                        | al      |                |  |  |  |
| Family Dwelling         | 25872                                             | 23702   | -8.39          |  |  |  |
| Non-family Dwelling     | 164                                               | 120     | -26.83         |  |  |  |
| Total                   | 26036                                             | 23822   | -8.50          |  |  |  |
|                         | Non-Residential                                   |         |                |  |  |  |
| Industrial              | 29                                                | 15      | -48.28         |  |  |  |
| Commercial              | 597                                               | 1939    | 224.79         |  |  |  |
| Institutional           | 88                                                | 18      | -79.55         |  |  |  |
| Other Buildings         | 40                                                | 16      | -60.00         |  |  |  |
| Total                   | 754                                               | 1988    | 163.66         |  |  |  |
| Grand Total             | 26790                                             | 25810   | -3.66          |  |  |  |