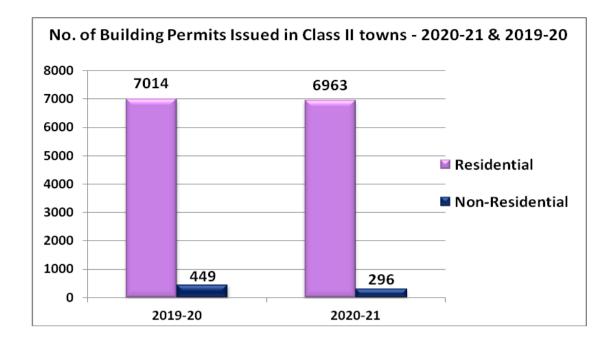

# Comparison of Building permits issued in Class II towns for the year 2020-21 & 2019-20:

While comparing the Building permits issued in class II towns for the year 2020-21 with 2019-20, the residential category reported a decrease of 0.73% and non-residential category also showed a decrease of 34.08% and the overall growth registered a decrease of 2.73%.

# Table.3 (b): No. of Building permits issued in Class II towns – 2019-20 & 2020-21

| Type of Construction | No. of building permits issued<br>(Class II towns) |         | %         |  |  |
|----------------------|----------------------------------------------------|---------|-----------|--|--|
|                      | 2019-20                                            | 2020-21 | Variation |  |  |
|                      | Residential                                        |         |           |  |  |
| Family Dwelling      | 6915                                               | 6908    | -0.10     |  |  |
| Non-family Dwelling  | 99                                                 | 55      | -44.44    |  |  |
| Total                | 7014                                               | 6963    | -0.73     |  |  |
|                      | Non-Residential                                    |         |           |  |  |
| Industrial           | 25                                                 | 6       | -76.00    |  |  |
| Commercial           | 272                                                | 263     | -3.31     |  |  |
| Institutional        | 90                                                 | 13      | -85.56    |  |  |
| Other Buildings      | 62                                                 | 14      | -77.42    |  |  |
| Total                | 449                                                | 296     | -34.08    |  |  |
| Grand Total          | 7463                                               | 7259    | -2.73     |  |  |