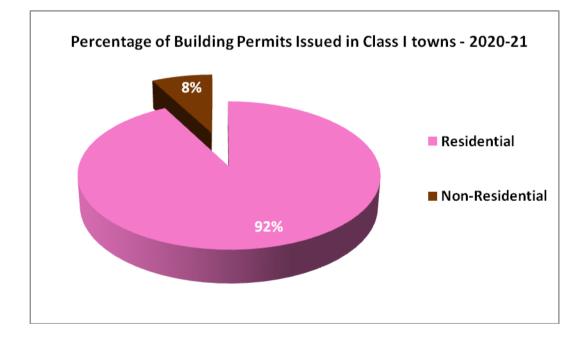

#### Building permits issued to Private Sector Buildings in Class I towns:

The number of Building permits issued in Class I towns with population greater than or equal to 1 lakh during the year ended 31.03.2021 is 25810. In the residential category, 23702 new building permits issued to Family Dwelling and 120 to Non-Family Dwelling in Class I towns during the year 2020-21.

On the other hand, in the non-residential category Commercial buildings tops with the maximum number of building permits issued as 1939 followed by Institutional buildings with 18, Other buildings with 16 and Industrial buildings with 15 building permits issued.