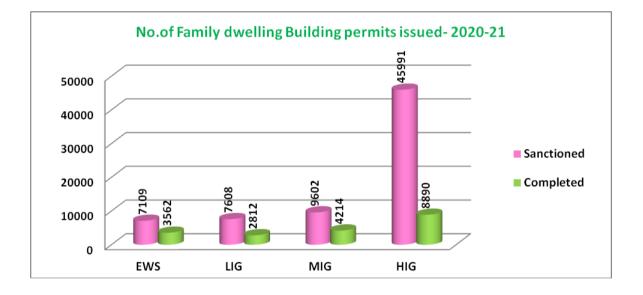

#### Building permits issued to family dwelling units - 2020-21:

During the year 2020-21, a total of 70310 building permits issued to new family dwelling units. Of which the proportion of dwelling units building permits issued to HIG is the highest 65.41% with 45991 building permits followed by MIG, LIG and EWS with building permits of 9602, 7608 and 7109 with proportion of 13.66%, 10.82% and 10.11% respectively.

Regarding completion of construction activity of family dwellings 19478 dwelling units have been completed during the year 2020-21. Out of the 19478 completed family dwellings, HIG tops with 45.64% completed buildings followed by MIG with 21.63%, EWS with 18.29% and LIG with 14.45% completed buildings.

| Type of        | No.of building permits issued |            | No.of family dwellings completed |            |
|----------------|-------------------------------|------------|----------------------------------|------------|
| dwelling units | Number                        | Percentage | Number                           | Percentage |
| EWS            | 7109                          | 10.11      | 3562                             | 18.29      |
| LIG            | 7608                          | 10.82      | 2812                             | 14.45      |
| MIG            | 9602                          | 13.66      | 4214                             | 21.63      |
| HIG            | 45991                         | 65.41      | 8890                             | 45.64      |
| TOTAL          | 70310                         | 100.00     | 19478                            | 100.00     |