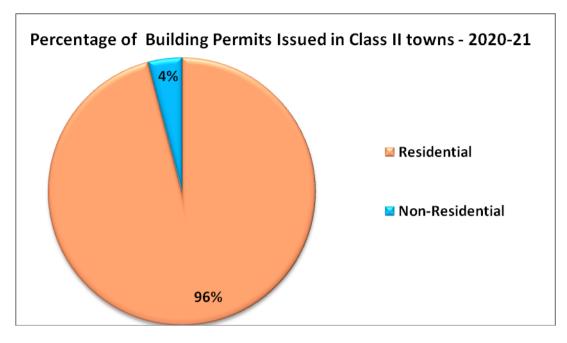

# Building permits issued to Private Sector buildings in Class II towns -2020-21:

During the year 2020-21, a total of 7259 building permits issued to the Private Sector buildings in the Class II towns with population greater than or equal to 50000 and less than 1 lakh. 6908 new building permits issued to Family Dwelling and 55 to Non-Family dwelling in the residential category and in the non-residential category highest of 263 Commercial buildings permits issued followed by 13 Institutional, 14 Other buildings and 6 Industrial building permits issued.