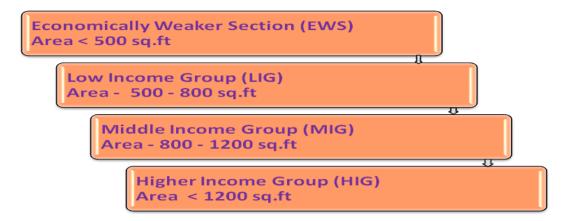

## Chapter – II - DWELLING UNITS

In the residential buildings, the family dwelling units are categorized as:

#### Building permits issued to family dwelling units - 2020-21:

During the year 2020-21, a total of 70310 building permits issued to new family dwelling units. Of which the proportion of dwelling units building permits issued to HIG is the highest 65.41% with 45991 building permits followed by MIG, LIG and EWS with building permits of 9602, 7608 and 7109 with proportion of 13.66%, 10.82% and 10.11% respectively.