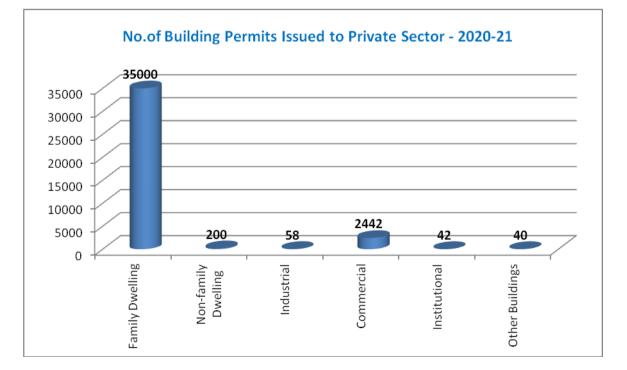

The following table reveals that the number of building permits issued during 2020-21 in the residential category for family dwelling and non family dwelling are 35000 and 200 respectively. In the case of non-residential category, 58 building permits for Industrial, 2442 for Commercial, 42 for Institutional and 40 for Other buildings have been issued in 2020-21. During the year 2020-21, the building construction activity completed for 14531 family dwellings and 93 non–family dwellings in the residential category. In the non-residential category, 43 Industrial buildings, 1030 Commercial buildings, 28 Institutional buildings and 27 Other buildings have been completed.

| Type of Construction | No. of building<br>permits issued | Works completed |  |  |  |
|----------------------|-----------------------------------|-----------------|--|--|--|
|                      | Residential                       |                 |  |  |  |
| Family Dwelling      | 35000                             | 14531           |  |  |  |
| Non-family Dwelling  | 200                               | 93              |  |  |  |
| Total                | 35200                             | 14624           |  |  |  |
| Ν                    | Non-Residential                   |                 |  |  |  |
| Industrial           | 58                                | 43              |  |  |  |
| Commercial           | 2442                              | 1030            |  |  |  |
| Institutional        | 42                                | 28              |  |  |  |
| Other Buildings      | 40                                | 27              |  |  |  |
| Total                | 2582                              | 1128            |  |  |  |
| Grand Total          | 37782                             | 15752           |  |  |  |