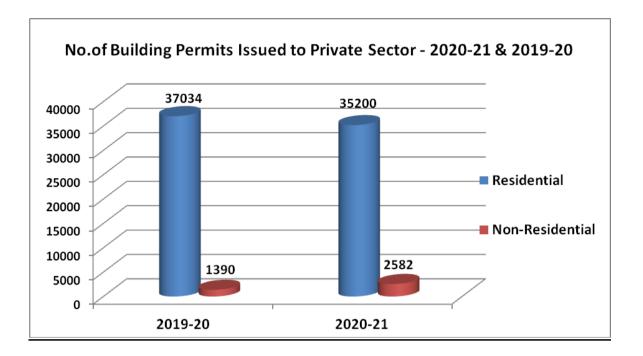

### <u>Comparison of Building permits issued to Private sector buildings –</u> 2020-21 & 2019-20 :

The total number of Building permits issued during 2020-21 to Private sector buildings recorded a decrease of 1.67% when compared to that of previous year 2019-20.

| Tune of Construction | No. of building | %       |           |  |  |  |
|----------------------|-----------------|---------|-----------|--|--|--|
| Type of Construction | 2019-20         | 2020-21 | Variation |  |  |  |
|                      | Residentia      | I       |           |  |  |  |
| Family Dwelling      | 36618           | 35000   | -4.42     |  |  |  |
| Non-family Dwelling  | 416             | 200     | -51.92    |  |  |  |
| Total                | 37034           | 35200   | -4.95     |  |  |  |
|                      | Non-Residential |         |           |  |  |  |
| Industrial           | 62              | 58      | -6.45     |  |  |  |
| Commercial           | 974             | 2442    | 150.72    |  |  |  |
| Institutional        | 223             | 42      | -81.17    |  |  |  |
| Other Buildings      | 131             | 40      | -69.47    |  |  |  |
| Total                | 1390            | 2582    | 85.76     |  |  |  |
| Grand Total          | 38424           | 37782   | -1.67     |  |  |  |