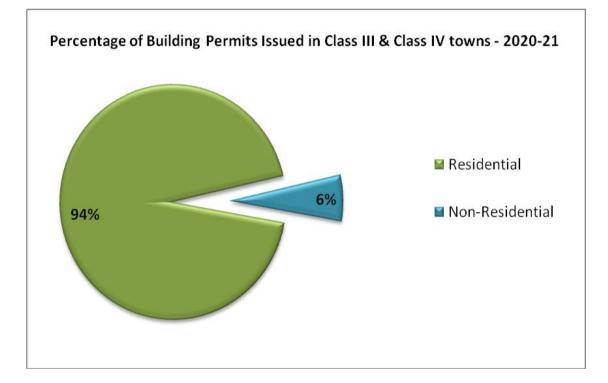

# Building permits issued to Private Sector Buildings in Selected Class III & Class IV Towns:

Out of a total of 107 Class III towns and 174 Class IV towns, 24 Class III towns and 40 Class IV towns have been selected by SRSWOR method for collection of data for Housing and building construction under Private Sector Housing. The total number of Building permits issued by the selected Class III & Class IV towns during the year 2020-21 is 4713.

### **HIGHLIGHTS OF PRIVATE SECTOR – HOUSING -2020-21**

- A total of **37782** building permits/approvals issued to private sector by Urban Local bodies during the year 2020-21 in Tamil Nadu.
- The number of building permits issued in 2020-21 is **1.67%** lesser than that of previous year 2019-20.
- The number of building permits issued for residential and non-residential types is **35200** (93.17%) and **2582** (6.83%) respectively.
- In **residential** type of buildings, the contribution of family dwelling and non-family dwelling are 35000 (99.43%) and 200 (0.57%) respectively.
- In non-residential type of buildings, the Commercial buildings stood highest with 2442 (94.58%), followed by Industrial buildings with 58 (2.25%), Institutional buildings with 42 (1.63%) and Other buildings with 40 (1.55%).
- 25810 (68.31%) building permits issued in Class I towns, 7259 (19.21%) building permits in Class II towns and 4713 (12.47%) building permits issued in Selected Class III & Class IV towns.
- In **Class I towns** the number of building permits issued for residential and non-residential buildings are 23822 (92.30%) and 1988 (7.70%) respectively.
- In **Class II towns** 6963 (95.92%) building permits issued for residential and 296 (4.08%) building permits issued for non-residential buildings.
- In the selected Class III & Class IV towns the number of building permits issued for residential and non-residential buildings are 4415 (93.68%) and 298 (6.32%) respectively.
- The number of building permits issued for EWS, LIG, MIG and HIG dwelling units during the year 2020-21 is 7109 (10.11%), 7608 (10.82%), 9602 (13.66%) and 45991 (65.41%) respectively.
- The **plinth area** and **floor area** of the **building permits issued** is 15516385 sq.m. and 11102126 sq.m respectively.